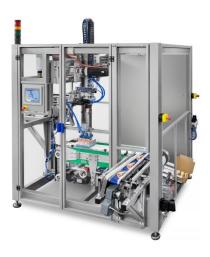

# 6. RPP-100 WITH HYBRID AXIAL MANIPULATOR AND HORIZONTAL TURNTABLE RADPAK Fabryka Maszyn Pakujących Sp. z o. o.

The innovative RPP-100 system allows for grouping and bulk packaging of food products into cardboard boxes. The nozzles mounted easily arrange a group of products directly in a cardboard box without leaving space. The bulk packaging system provides a high level of security while ensuring maximum performance.