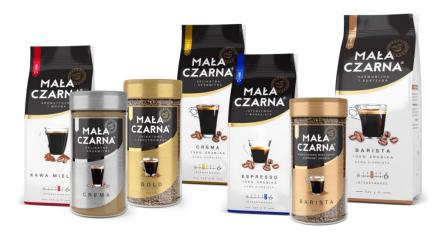

# 2. LITTLE BLACK COFFEE INSTANTA Sp. z o.o.

Little Black Coffee (Mała Czarna) is the new black coffee on the market available in three variants: coffee beans, ground and instant coffee. This product is primarily careful cultivation, traditional roasting process, and rich taste and aroma. It provides high quality on a daily basis, for every consumer. Our coffee beans are grown on small family plantations according to traditional and proven methods. That's why it is an ideal way to start the day and an aromatic complement of meetings with your loved ones. Little Black Coffee. Friendship begins with coffee.