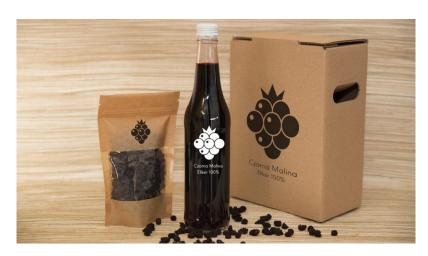

#### 1. Black Raspberry Elixir 100% Czarna Malina Barbara Rusiecka-Górniak

Due to its properties, black raspberry is treated more like medication. This fruit has been tested for the prevention and treatment of cancer, primarily of the gastrointestinal tract, but also in breast cancer or leukaemia. Recommended during radio and chemotherapies. Black raspberry has five times more vitamin C than red raspberry, plus vitamin E, iron, zinc, copper, however, its biggest advantage is the content of anthocyanins.