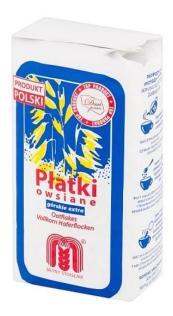

#### 5. "Młyny Stoisław" Oatmeal Mountain Extra 500 g Przedsiębiorstwo Zbożowo-Młynarskie "PZZ" w Stoisławiu S.A. / Krajowa Spółka Cukrowa SA

Oatmeal Mountain Extra 500 g is known in the market for more than 40 years. It is manufactured from selected oats. It is a natural product with a high content of fibre. Thanks to the unique production technology, the oatmeal has perfect consistency, does not break up and has great taste distinguishing it from other products. Customers also appreciate our oatmeal since it does not require cooking, you just pour boiling milk, water or broth.