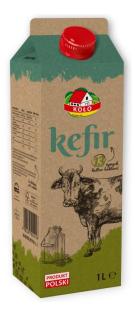

### 3. Kephir 13 live cultures of bacteria Okręgowa Spółdzielnia Mleczarska in Koło

The kephir containing up to 13 live cultures of bacteria manufactured in Koło is a refreshing drink with health values packed in an environmentally-neutral, fully recyclable cardboard box.