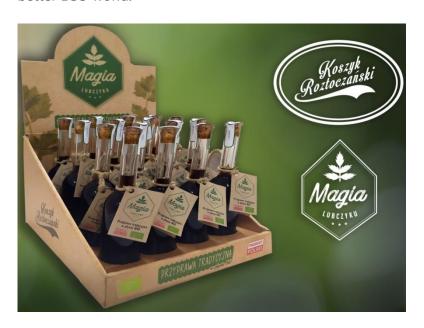

### 4. "THE MAGIC OF LOVAGE LEAF" TRADITIONAL LIQUID SEASONING BIO Manufaktura Kulinarna Pod Lasem Małgorzata Wawrzusiszyn

The traditional liquid seasoning "The Magic of Lovage Leaf BIO" is the ideal eco-alternative to the popular products of famous brands, which can not always boast the so-called clean label. Our lovage-based seasoning is manufactured only from certified organic raw material, and our production methods ensure minimum energy consumption and waste generation. Inspired by the idea of Zero Waste, our seasoning is ECO FRIENDLY in all respects. Together, you and I, will create a better ECO world.